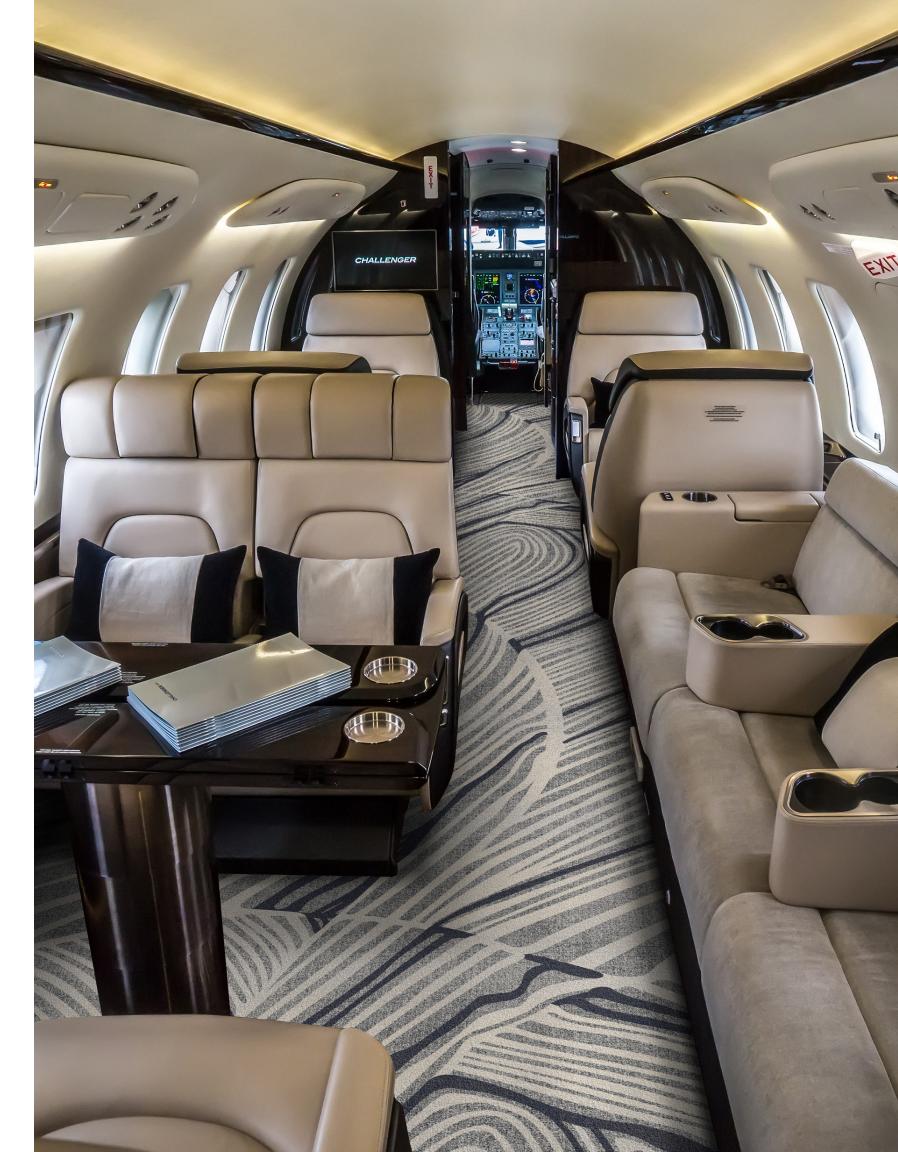

Brintons offers private aviation clientele with custom, luxurious hand-tufted carpets using the finest wools. With hundreds of ready-to-order archive designs that can be customized for private jet interiors, our carpet enhances comfort and durability for the ultimate passenger experience.

BRINTONS | AVIATION

Design Q01/A067675HT Hand Tufted

Design Q01/A067679HT Hand Tufted

Design Q01/A067675HT

Design Q01/A067679HT

Design Q01/A67666HT

Design Q01/A067669HT

Design Q01/A067674HT