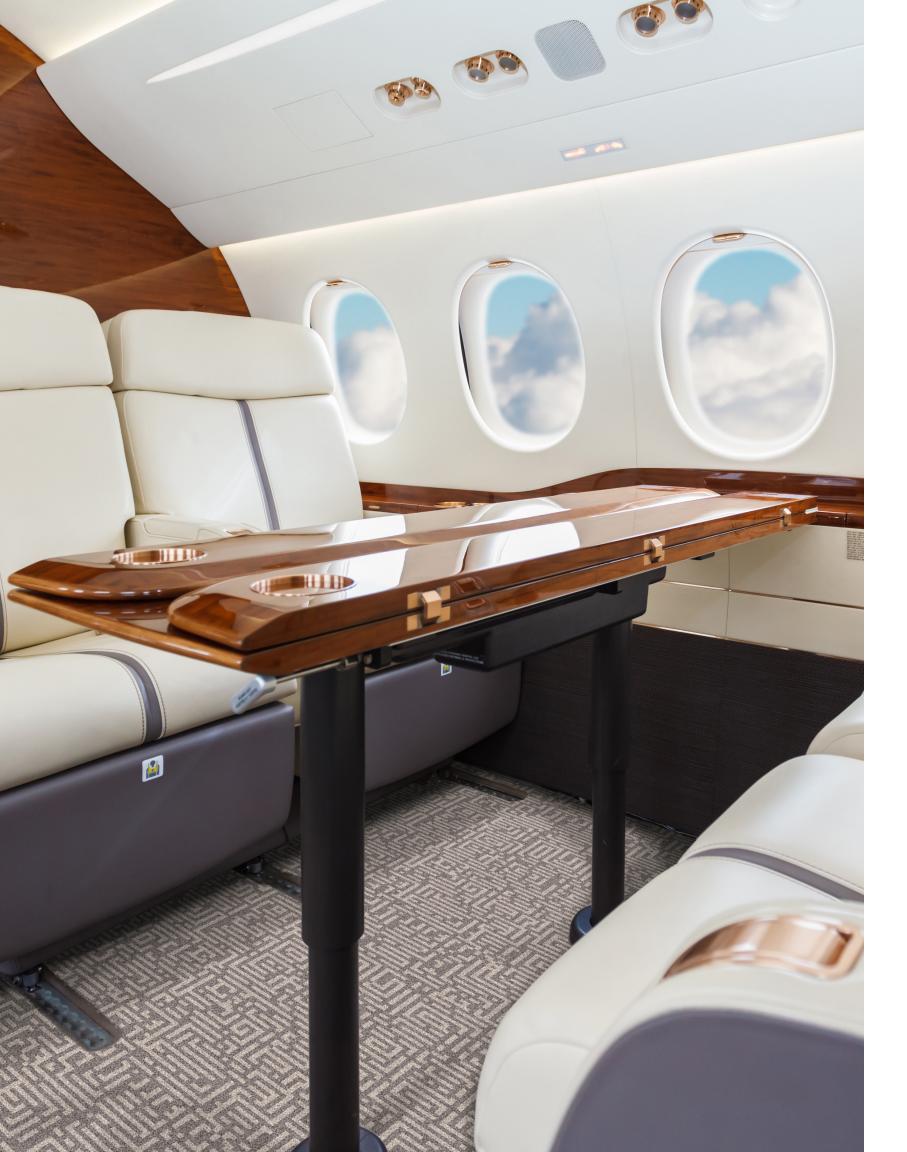

Brintons offers private aviation clientele with custom, luxurious hand-tufted carpets using the finest wools. With hundreds of ready-to-order archive designs that can be customized for private jet interiors, our carpet enhances comfort and durability for the ultimate passenger experience.