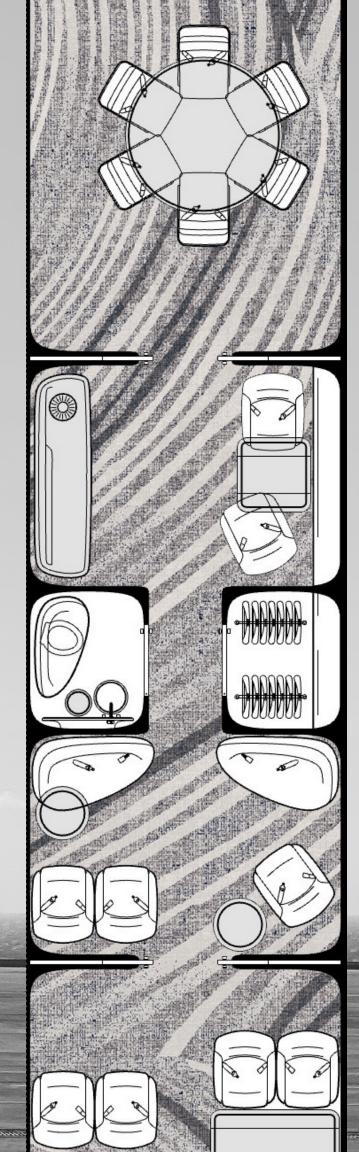

BRINTONS | AVIATION

Design Q01/A067675HT Hand Tufted

Design Q01/A067679HT Hand Tufted

Design Q01/A067675HT

Design Q01/A067679HT

Design Q01/A67666HT

Design Q01/A067669HT

Design Q01/A067674HT

Design Q01/A067677HT

the boundaries of how people think about pattern and color on the floor. Our ability to combine thoughtful design with experience and technical knowledge allows us to deliver high performance floor coverings that will take your breath away.